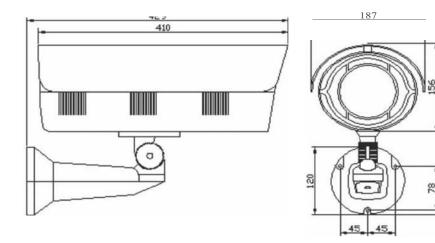

## TECH SPECIFICATIONS

| Model Number          | HAY-MARINE                  |
|-----------------------|-----------------------------|
| Weight (unpacked)     | 1.7kg (3.32 lb)             |
| IP Rating             | IP 66                       |
| Housing Enclosure     | Injection Molded ABS/Nylon  |
| Colours               | RAL9002/Black               |
| Lens/Window           | Flame-retardant VO-Margard  |
| Operating Temperature | -20℃ to +100℃               |
| DIMENSIONS            |                             |
| External (mm)         | 430 (L) x 187 (W) x 304 (H) |
| Internal Useful (mm)  | 320 x 120 x 100             |