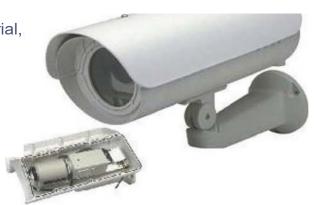

## MARINE CCTV HOUSING

Made from a high-resistance ABS/Nylon material, it guarantees complete protection against all environmental conditions, as well as being impact resistant. The Marine HOUSING has a large internal camera mounting area providing enough space for a internal PSU. The housing has a stainless steel sunshield and all fixings are also corrosion resistant. This provides a complete package ideal with the plastic construction for marine environments

## **KEY FEATURES:**

Corrosion resistant ASS/Nylon Material

Flame retardant Front window VO-Marguard

IP66 External Rating

Temperature range -20C to +100C

Large internal working area

No Heater or Blower Needed