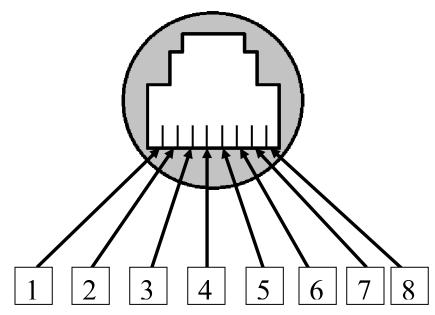

To connect a new connector to the camera, please refer to the

Figure 1 shows the diagram for DS-2CD2xxx VALUE SERIES CAMERAS.

|   | Camera Wire Color | T568A | T568B |
|---|-------------------|-------|-------|
| 1 | White             |       |       |
| 2 | Brown             |       |       |
| 3 | Blue              |       |       |
| 4 | Grey              |       |       |
| 5 | Purple            |       |       |
| 6 | Green             |       |       |
| 7 | Yellow            |       |       |
| 8 | Orange            |       |       |